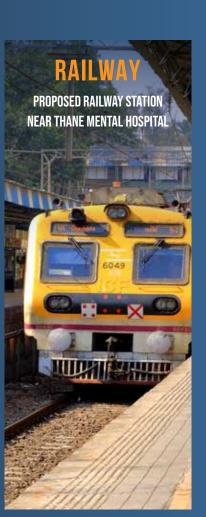

## RULE THE CITY FROM YOUR ADDRESS OF POWER THE WAY KINGS DO

10 MIN

Proposed Metro Station - Mulund Check Naka 3.8 km

Thane Railway Satation 1.9 KM

Medicare Hospital

3.9 KM Viviana Mall 25 KM Mumbai Domestic Airport