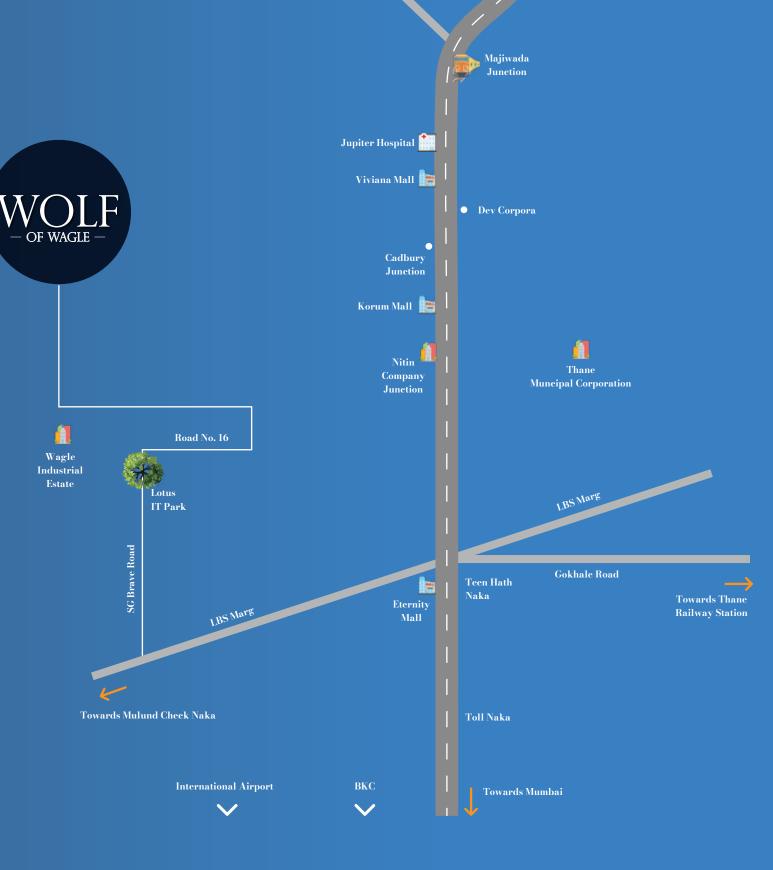

## RULE THE CITY FROM YOUR ADDRESS OF POWER THE WAY KINGS DO

10 MIN

Proposed Metro Station - Mulund Check Naka 3.8 km

Thane Railway Satation 1.9 KM

Medicare Hospital

3.9 KM Viviana Mall 25 KM Mumbai Domestic Airport

**1** km

Teen Hath Naka

Borivali

Fowards Kalyan <u>& Bhiwa</u>ndi

2000+ OFFICES 10,000+ HOMES 75 LACS+ SQ.FT. CONSTRUCTED

1 CR+ SQ.FT. UPCOMING

STRATEGIC PARTNER